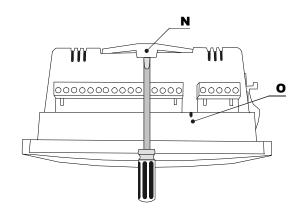

## Lower side view:

- DIN-rail fixing spring Ν
- Air inlet for temperature measurement 0

The controller is designed for either panel (cut-out 138 x 138 mm) or DIN-rail installation. It is locked to a panel by a side fitting springs or to the rail by a screwdriveroperated fixing spring.