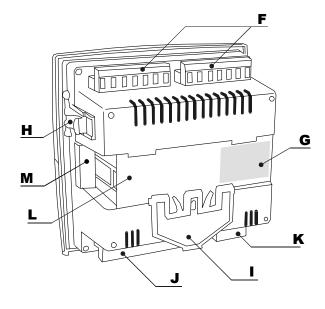

## Front side view:

Rear side view:

- Display Keys
- B C D Opening of door
- Door
- Ε Mounting bracket for panel mounting installation
- Step output connectors
- G Name plate
- Н Mounting bracket for panel mounting installation
- Fixing spring for DIN-rail mounting
- Current, voltage, temperature sensor and target J
  - $\cos \phi$  connection inputs
- Κ Fan 🖶 and alarm 📦 outputs
- DIN-rail mounting installation area
- М Controller Communication Adapter (CCA) cover