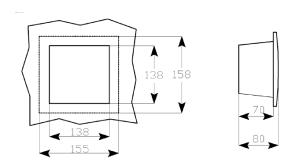

## Lower side view:

- DIN-rail fixing spring Ν
- Air inlet for temperature measurement 0

The controller is designed for either panel (cut-out 138 x 138 mm) or DIN-rail installation. It is locked to a panel by a side fitting springs or to the rail by a screwdriveroperated fixing spring.