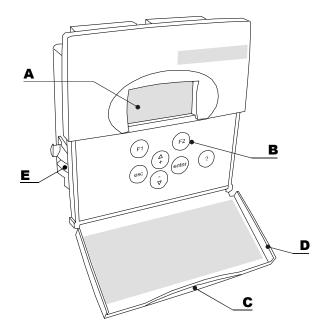

## Front side view:

Rear side view:

- Display Keys
- B C D Opening of door
- Door
- Ε Mounting bracket for panel mounting installation
- Step output connectors
- G Name plate
- Н Mounting bracket for panel mounting installation
- Fixing spring for DIN-rail mounting
- Current, voltage, temperature sensor and target J
  - $\cos \phi$  connection inputs
- Κ Fan 🖶 and alarm 📦 outputs
- DIN-rail mounting installation area
- М Controller Communication Adapter (CCA) cover