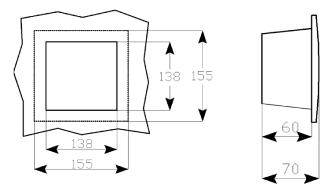

## Low side view:

Ν Screwdriver guide The controller is designed for either panel (cut-out 138 x 138 mm) or DIN-rail installation. It is locked to a panel by a side fitting springs or to the rail by a screwdriveroperated fixing spring.