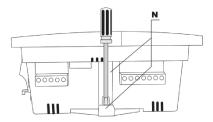

## Low side view:

Ν Screwdriver guide The controller is designed for either panel (cut-out 138 x 138 mm) or DIN-rail installation. It is locked to a panel by a side fitting springs or to the rail by a screwdriveroperated fixing spring.