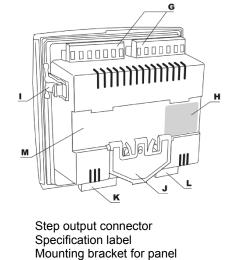

Rear side view:

- Н L mounting installation Fixing spring for DIN-rail mounting Current/voltage connection inputs J
- Κ
- Fan 🚔 and alarm 🗊 outputs L

G

DIN-rail mounting installation area М