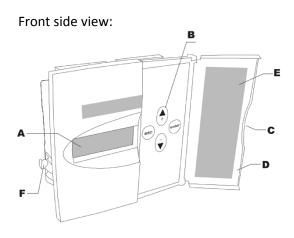

## Power Factor Controller N-6 and N-12

| Α | Display |
|---|---------|
|   |         |

- В Keys
- Opening of the door С
- Door D
- Е Alarm information F Mounting bracket for panel
- mounting installation